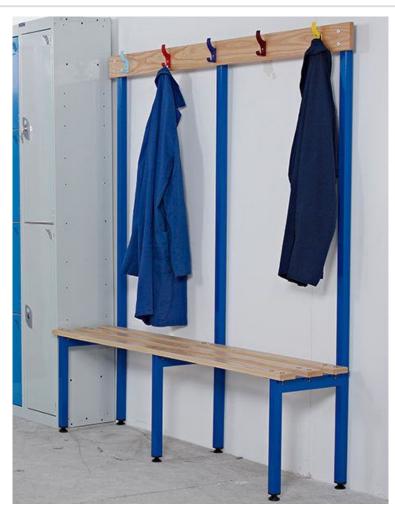

## **Brief Description**

Our Armour cloakroom benches are available single or double sided. Both options are available in 3 widths and 6 colours. They are fitted with aluminium coat hooks on either one side, or both. The solid ash 20mm slatted seats are durable and strong to withstand busy environments. With a double sided bench, these seats are on both sides. The benches have adjustable feet for easy levelling on uneven ground, making them suitable for any environment.

## Specifications

- Available single or double sided
- Features powder coated Germ Guard active technology
- 20mm solid ash slatted seats
- Adjustable feet
- Supplied with aluminium coat hooks
- 3 widths available
- Frame height: 1630mm
- 6 colour options
- Number of hooks can be changed to suit requirements, get in touch with sales for more information

## Double-sided option

Aluminium coat hooks